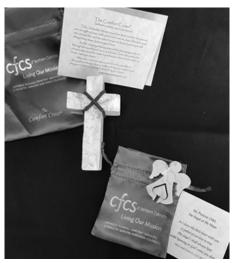

### **COMFORT CROSS**

As part of our core purpose of "Filling the Void of Loss with Faith," we offer a Comfort Cross to all families that come into the care of our funeral homes. The Comfort Cross is made of stone from the Holy Land in Jerusalem and has been blessed by a Catholic priest. It is cut, vertically, into two pieces. One half stays with the deceased loved one, while the other half stays with the family. This sacramental helps to demonstrate, in a physical way, the reality that we are still spiritually connected with our deceased loved ones through Jesus Christ.

The Comfort Cross is just one way in which we assist the families in our care with "Filling the Void of Loss with Faith" as they journey through the grieving process.