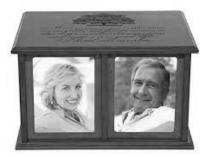

### **DUAL MEMORIAL URNS**

| Model                                    | Number           | Material                            | <b>Retail Price</b> |
|------------------------------------------|------------------|-------------------------------------|---------------------|
| Eternal Companion<br>Memento® Chest      | 197260           | Maple                               | \$1,300             |
| Unity Trigard Bronze                     | 148358-          | Sheet Bronze w/ Personalization     | \$1,260             |
|                                          | 235903           | Bronze Applique                     |                     |
| Unity with Applique                      | 148358           | Sheet Bronze / Standard<br>Applique | \$1,035             |
| Companion Dimensional<br>Mountain Scene  | DW2012           | Hardwood                            | \$800               |
| Unity Dual Capacity<br>Meadow Dual Green | 148358<br>238323 | Sheet Bronze<br>Cultured Marble     |                     |

### Lifestories® KEEPSAKES

|                                                  | Retail Price |
|--------------------------------------------------|--------------|
| Medallion Photo Frame with 3 Keepsake Medallions | \$115        |
| Display Medallion Photo Chest                    | \$115        |
| 3 Medallion Case                                 | \$115        |
| 1 Medallion Case                                 | \$100        |
| 1 Medallion                                      |              |
| 1 Full Size Medallion                            | \$50         |
| Plaque                                           |              |
|                                                  |              |