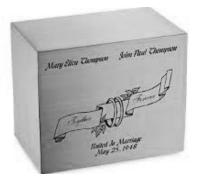

# **ULTRA COLLECTION URNS**

| Model                  | Number | Material Retail Price                  |
|------------------------|--------|----------------------------------------|
| Marsellus President    | 205538 | Mahogany with Carved Top Inlay \$2,150 |
| Memento® Chest         |        |                                        |
| Aristocrat             | 100199 | Cast Bronze \$1,750                    |
| Milan                  | 100059 | Cast Bronze \$1,000                    |
| Liberty Cherry         | 100100 | Hardwood\$835                          |
| Mason Cherry           | 220317 | Hardwood\$735                          |
| Lifestories® Flag Case | 198158 | Cherry \$665                           |