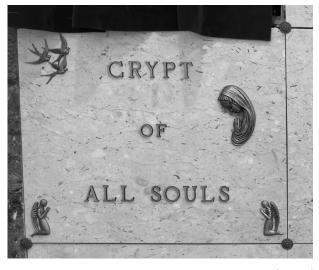

### **CRYPT OF ALL SOULS**

The Catholic Church has permitted cremation for over 50 years. The Church teaches that cremated remains are to be kept together (not scattered or divided) to respect the body as the temple of the Holy Spirit and interred in the consecrated grounds of a Catholic cemetery. If a loved one's cremated remains are not in a final resting place, please allow us to take your loved one into our care and be reverently interred in our Catholic cemeteries. Financial concerns should never stop one from choosing a place of permanent remembrance. As such, we provide the dignified placement of cremated remains in the Crypt of All Souls, free of charge, to people of all faiths.

Please call us at (720) 684-5270 to discuss placement of your loved one in the Crypt of All Souls.

For more information, please visit cfcscolorado.org/mission-programs/crypt-of-all-souls/

<sup>\*</sup>Taxable items. \*\*Transportation outside of the local metro area will be subject to an additional charge of \$1.35 per mile.