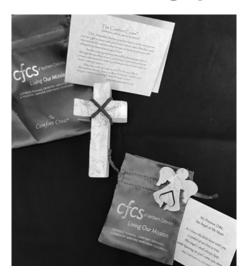

### **COMFORT CROSS**

As part of our core purpose of "Filling the Void of Loss with Faith," we offer a Comfort Cross to all families that come into the care of our funeral homes. The Comfort Cross is made of stone from the Holy Land in Jerusalem and has been blessed by a Catholic priest. It is cut, vertically, into two pieces. One half stays with the deceased loved one, while the other half stays with the family. This sacramental helps to demonstrate, in a physical way, the reality that we are still spiritually connected with our deceased loved ones through Jesus Christ.

The Comfort Cross is just one way in which we assist the families in our care with "Filling the Void of Loss with Faith" as they journey through the grieving process.